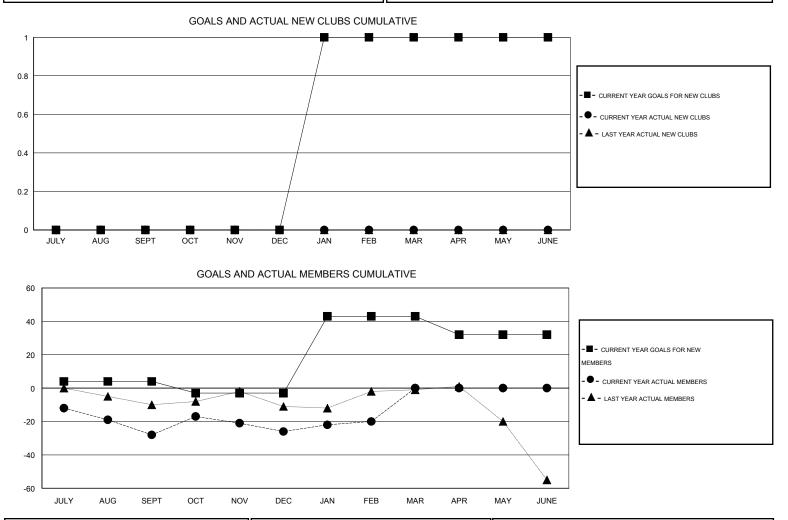

## LOCATION ONTARIO

|               |                  | Clubs               |                            |                             | Members               |                    |                                  |                              |                             |  |
|---------------|------------------|---------------------|----------------------------|-----------------------------|-----------------------|--------------------|----------------------------------|------------------------------|-----------------------------|--|
|               | RESU             | LTS FOR 2013-2014   |                            |                             | RESULTS FOR 2013-2014 |                    |                                  |                              |                             |  |
| QUARTER       | NEW CLUB<br>GOAL | ACTUAL NEW<br>CLUBS | ACTUAL<br>DROPPED<br>CLUBS | ACTUAL NET<br>GAIN/<br>LOSS | QUARTER               | NEW MEMBER<br>GOAL | ACTUAL TOTAL<br>MEMBERS<br>ADDED | ACTUAL<br>DROPPED<br>MEMBERS | ACTUAL NET<br>GAIN/<br>LOSS |  |
| JULY/AUG/SEPT | 0                | 0                   | 0                          | 0                           | JULY/AUG/SEPT         | 4                  | 15                               | 43                           | -28                         |  |
| OCT/NOV/DEC   | 0                | 0                   | 0                          | 0                           | OCT/NOV/DEC           | -7                 | 42                               | 40                           | 2                           |  |
| JAN/FEB/MAR   | 1                | 0                   | 0                          | 0                           | JAN/FEB/MAR           | 46                 | 11                               | 5                            | 6                           |  |
| APR/MAY/JUNE  | 0                | 0                   | 0                          | 0                           | APR/MAY/JUNE          | -11                | 0                                | 0                            | 0                           |  |